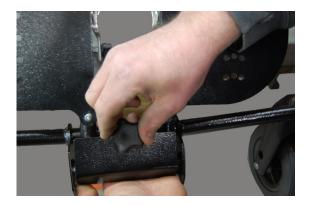

Now slide both forks into the Axis Swivel Wheel Adapter until the Fork Tips slide over the round cross bar.

Finally fold the hinged flap closed and turn the black knob until snug. Give the Axis Swivel Wheel kit a tug and make sure it is on tightly.