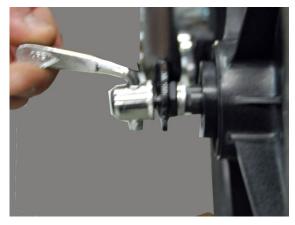

## Axis Swivel Wheel Adapter

In order to install the swivel wheels first you must remove the standard front wheel by unfolding the quick release lever and sliding the wheel out of the fork tips.

Next loosen the black knob on the top of the Axis swivel wheel adaptor and unfold the hinged lid.