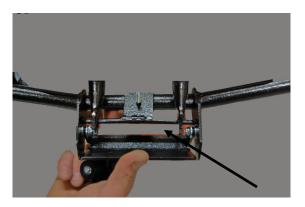

Quick Release Lever

PLEASE NOTE: Make sure the Axis Wheel Adapter is properly installed before each use. Cross bar

www.adaptivestar.com